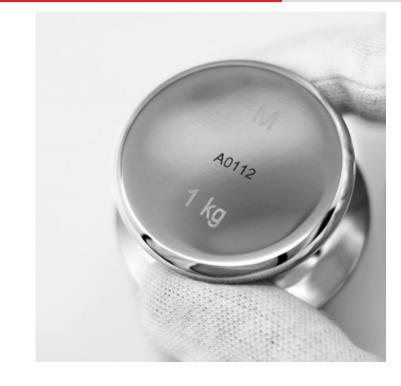

# NEW LASER MARKING FOR CALIBRATION WEIGHTS AND MASSES

Laser marking service for weights and masses up to 20 kg, for easier and more effective identification and management of each weight. Suitable for ISO quality requirements.

#### **ADVANTAGES**

- Does not wear out over time and does not etch the surface, thus avoiding dust deposits and changes in weight stability
- Is made in accordance with the requirements of OIMLR-111
- Can be customised according to company requirements
- Each weight is individually and uniquely identified so that it is no longer possible to confuse weights of the same value.

• The marking service is available on request for calibration weights and masses of all accuracy classes.