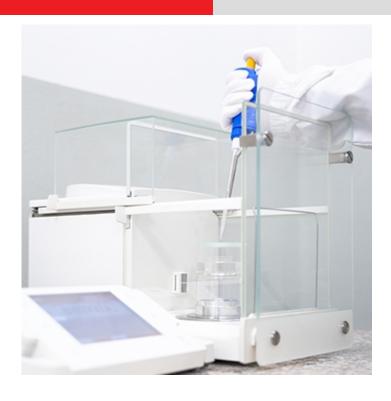

# PIPETTE

# **CALIBRATION OF OTHER INSTRUMENTS: PIPETTES**

ACCREDIA calibration service of pipettes (microdosers).

Our solutions for quality assurance and certainty of your measurements.

### **PIPETTES**

- ACCREDIA calibration of fixed or variable volume, single- or multi-channel pipettes in accordance with ISO 8655:2022.
- Measurements are taken on 10 dispensing (fixed volume) or 10 dispensing on 3 points (variable volume).
- The LAT calibration certificate is issued.
- The service includes pipette maintenance carried out before the calibration.
- Preventive maintenance consists of greasing and replacing wear parts with original spare parts.
- Calibration service time: 8 days from receipt of order.
- Service can also be provided at the customer's site (non-accredited activity).