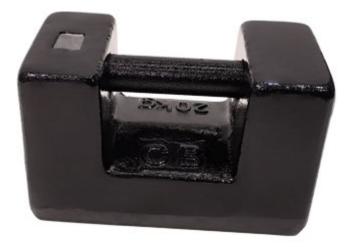

# M1 PRECISION CLASS CAST-IRON OIML WEIGHTS

Cast-iron weights, conforming to OIML-R111 Recommendation in M1 class, suitable for legal metrology and industrial applications. The M1 accuracy class means these weights can be used for checking and calibrating scales and instruments in class III, up to 10.000e. Ideal for ISO quality weighing instrument verification.

#### CAST I RON MASSES M1 CLASS

| Codice  | Valore | Toll. +/- mg | Densità kg/m³ | Dimensioni<br>(LxPxH) mm | Materiale                   |
|---------|--------|--------------|---------------|--------------------------|-----------------------------|
| WM1VK5  | 5 kg   | 250          | 7100 kg/m3    | 150 x 78 x 87            | DIE-CAST IRON PAINTED       |
| WM1VK10 | 10 kg  | 500          | 7100 kg/m3    | 195 x 97 x 110           | DIE-CAST IRON PAINTED       |
| WM1VK20 | 20 kg  | 1000         | 7100 kg/m3    | 235 x 120 x 143          | DIE-CAST IRON PAINTED       |
| WM1VK50 | 50 kg  | 2500         | 7100 kg/m3    | 310 x 160 x 195          | DIE-CAST IRON PAINTED       |
| WM1NK5  | 5 kg   | 250          | 7100 kg/m3    | 150 x 78 x 87            | DIE-CAST IRON NICKEL-PLATED |
| WM1NK10 | 10 kg  | 500          | 7100 kg/m3    | 195 x 97 x 110           | DIE-CAST IRON NICKEL-PLATED |
| WM1NK20 | 20 kg  | 1000         | 7100 kg/m3    | 235 x 120 x 143          | DIE-CAST IRON NICKEL-PLATED |