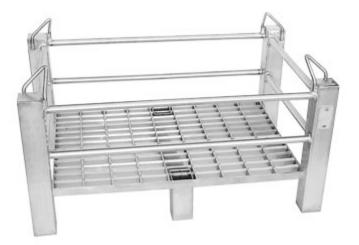

be used for checking and calibrating scales and instruments in class III, up to 10.000e. Ideal for ISO quality weighing instrument verification.

Our solutions for quality assurance and certainty of your measurements.

## **MAIN FEATURES**

- In compliance with the OIML R111 Recommendation
- M1 precision class
- In painted or nickel-plated cast iron
- Initial verification stamp available upon request (not intended for "WBX20500" weight holder)
- ACCREDIA (EA) calibration certificate available upon request
- Available with aluminium or wooden case



CALIBRATION SERVICE

Below you can see a preview of the calibration certificate. Please pay special attention to point 2. "Required information", data to be communicated to the laboratory when requesting calibration.

Calibration Certificate



#### "WBX20500" weight holder

# VERSIONS

#### CAST I RON MASSES M1 CLASS

| Codice  | Valore | Toll. +/- mg | Densità kg/m³ | Dimensioni<br>(LxPxH) mm | Materiale                   |
|---------|--------|--------------|---------------|--------------------------|-----------------------------|
| WM1VK5  | 5 kg   | 250          | 7100 kg/m3    | 150 x 78 x 87            | DIE-CAST IRON PAINTED       |
| WM1VK10 | 10 kg  | 500          | 7100 kg/m3    | 195 x 97 x 110           | DIE-CAST IRON PAINTED       |
| WM1VK20 | 20 kg  | 1000         | 7100 kg/m3    | 235 x 120 x 143          | DIE-CAST IRON PAINTED       |
| WM1VK50 | 50 kg  | 2500         | 7100 kg/m3    | 310 x 160 x 195          | DIE-CAST IRON PAINTED       |
| WM1NK5  | 5 kg   | 250          | 7100 kg/m3    | 150 x 78 x 87